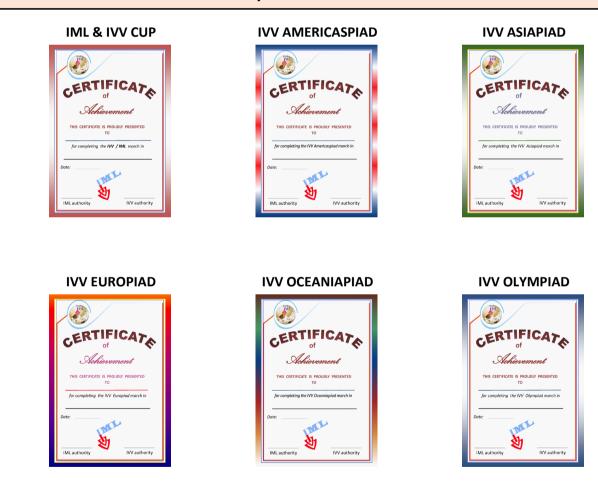

### 4.c. CERTIFICATES:

After the successful participation at an common cup event, the walker is entitled to the respective certificate.